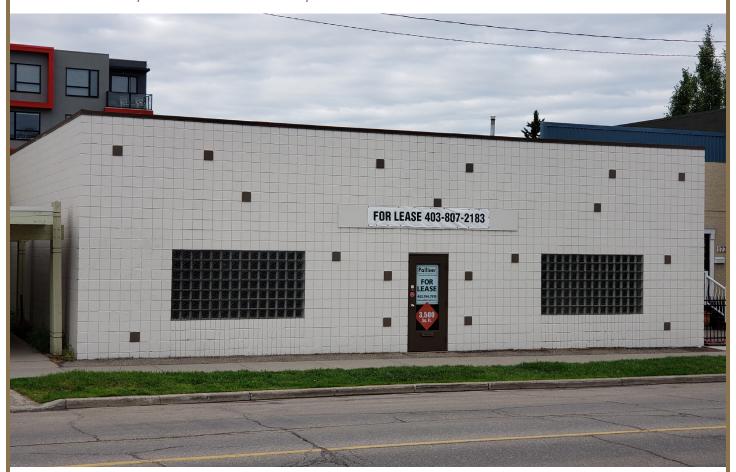

# FOR LEASE SUNALTA

RETAIL/SHOWROOM/OFFICE

1733 – 10th Avenue SW 3,500 sq.ft

Jeff Buziak

403-807-2183 jeff@palliserrealty.com

Palliser Realty & Management Corp. 2005-10th Avenue SW, Calgary, AB T3C 0K4 403-764-7510 www.palliserrealty.com

#### **FEATURES:**

Great Location, Busy Street with 8,000 Vehicles per day, Sun Alta LRT Station, West Village, Secure Fenced Rear Compound with 10 Parking Spaces, Redevelopment Area Ideal for Medical, Retail or Office Use.