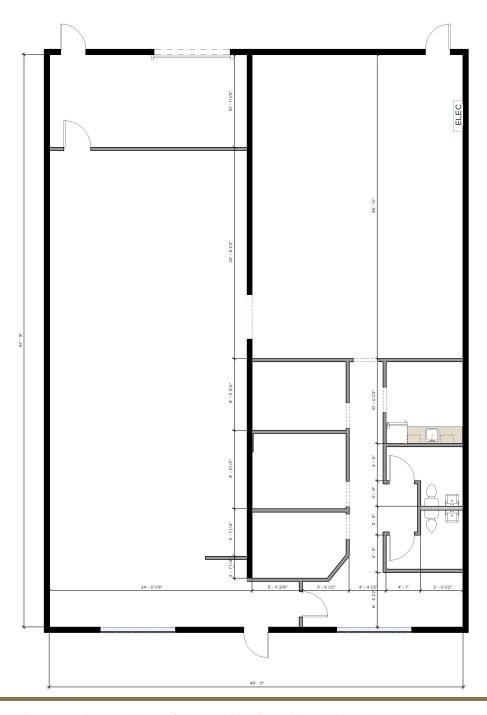

## FLOOR PLAN 1733 - 10 Avenue SW

Palliser Realty & Management Corp. 2005-10th Avenue SW, Calgary, AB T3C 0K4 403-764-7510 www.palliserrealty.com

# PROPERTY DETAILS 1733 – 10 Avenue SW

**DISTRICT:** Sunalta

**LEGAL DESCRIPTION:** Lots 3 & 4 Block 216 Plan 5380V

**ZONING:** CC-X

**BAY SIZE:** 3,500 sq. ft

**OFFICE/SHOWROOM:** 2,000 sq. ft

**WAREHOUSE:** 1,500 sq. ft