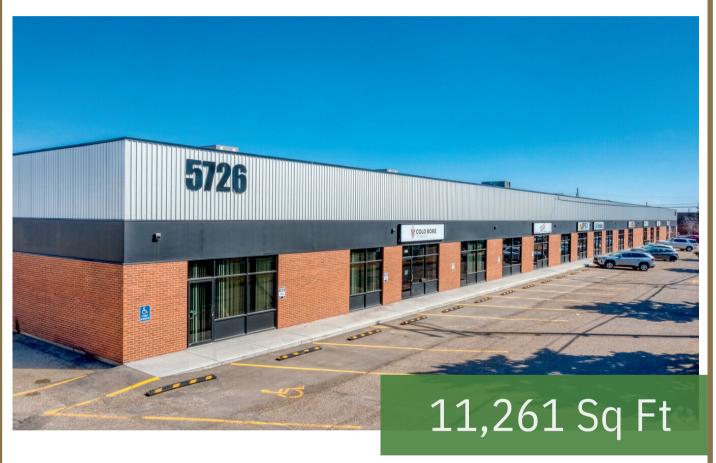

# 106/108, 5726 Burleigh Crescent SE

Warehouse/Office

Jeff Buziak 403-807-2183 jeff@palliserrealty.com

The information contained herein is provided for general information only and is subject to change at any time. Palliser Realty & Management Corp. (or affiliates) will not be held responsible for any misrepresentation or misunderstanding arising from the contents of this marketing material.

## 106/108, 5726 Burleigh Crescent SE

DISTRICT: Burleigh/Blackfoot/Burnsland Legal Description: Lots 5-7 Block A Plan 7326JK

ZONING: I-G

BAY SIZE: 11,261 sq. ft. OFFICE/SHOWROOM: 5,442 sq. ft. WAREHOUSE: 5,819 sq. ft.