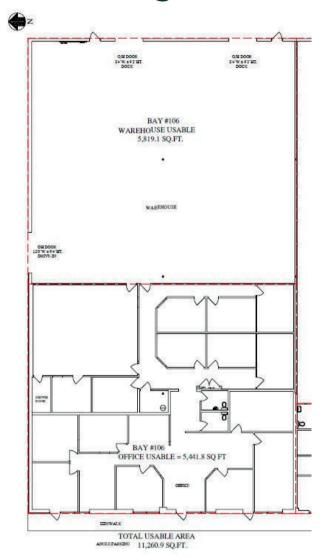

## 106/108, 5726 Burleigh Crescent SE

DISTRICT: Burleigh/Blackfoot/Burnsland Legal Description: Lots 5-7 Block A Plan 7326JK

ZONING: I-G

BAY SIZE: 11,261 sq. ft. OFFICE/SHOWROOM: 5,442 sq. ft. WAREHOUSE: 5,819 sq. ft.

#### Floor Plan

2005 - 10th Avenue SW Calgary AB T3C0K4 www.palliserrealty.com